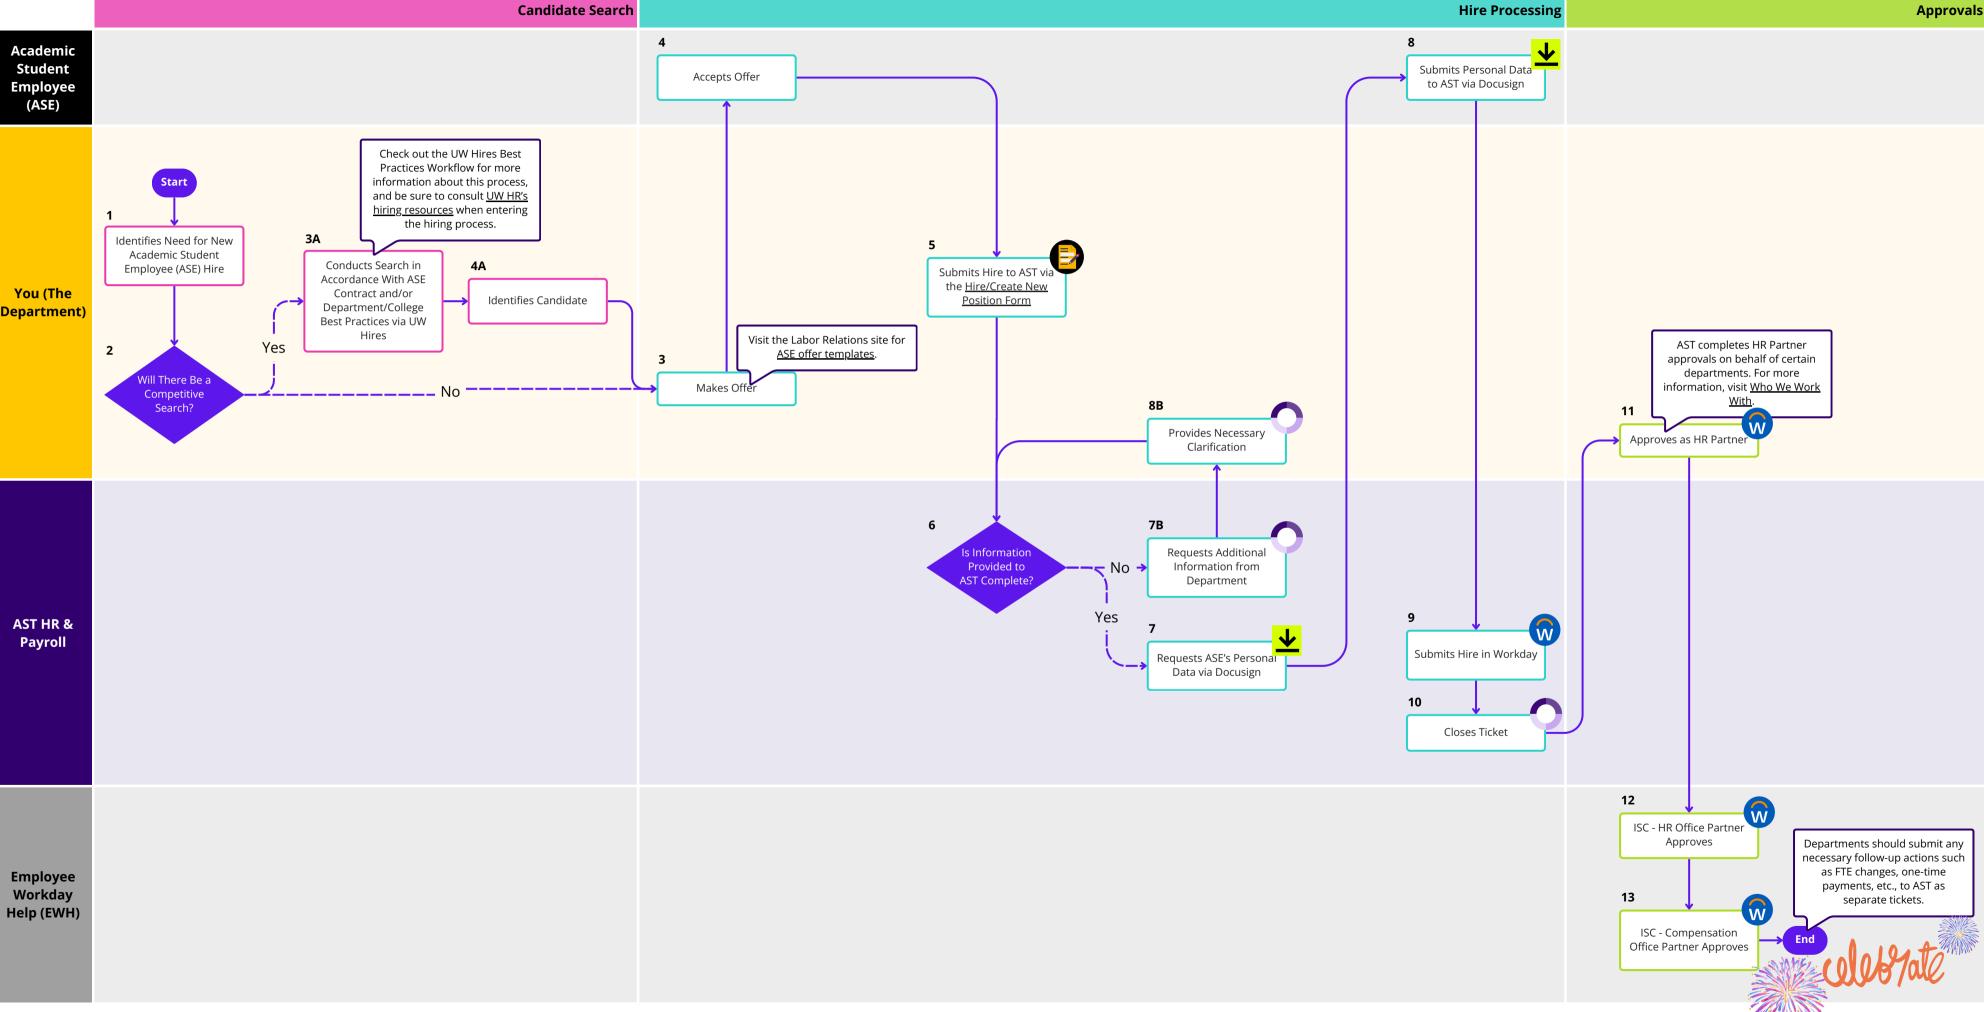

**Candidate Search CAS Administrative** Support Team: HR Academic and Payroll Student Employee (ASE) **Academic** Student Check out the UW Hires Best Practices Workflow for more information about this process, **Employee** and be sure to consult <u>UW HR's</u> hiring resources when entering Hire (ASE) the hiring process. 3A Identifies Need for New Academic Student **Swimlane** Conducts Search in Employee (ASE) Hire Accordance With ASE You (The Contract and/or Workflow **Identifies Candidate** Department/College Department) Best Practices via UW Yes As of August 2024 'ill There Be a Competitive Search? **LEGEND** Start/End Activity/Task Decision Comments Alternate Path — — — **AST HR &** Payroll **CAS AST Form** Submission **UW Connect Workday Task** DocuSign **Employee** Workday