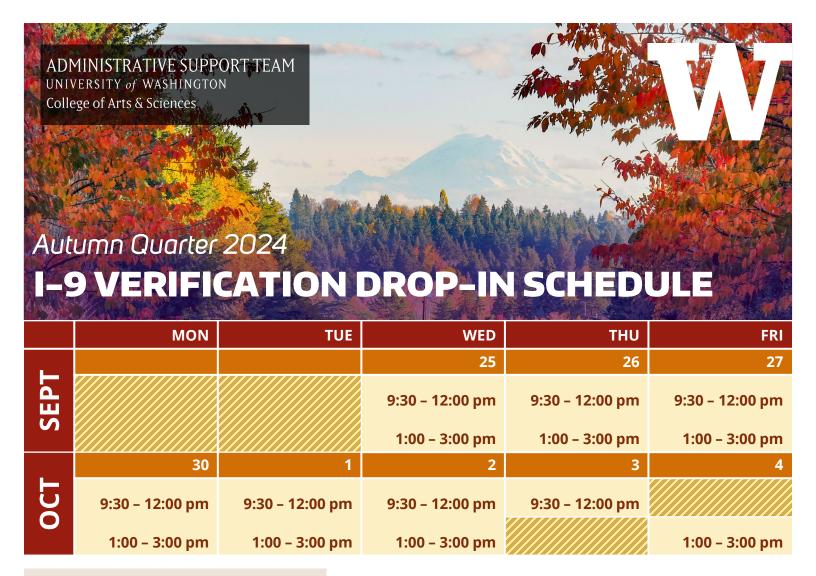

## **Greetings Huskies!**

All new hires are required to complete their Form I-9 as a part of the onboarding process for UW employment. Federal law requires that a Form I-9 must be completed and original document(s) be presented in-person to establish identity and employment authorization.

I-9 Coordinators will be available during the listed time blocks to verify Form I-9 documents. If you can't attend drop-in hours, schedule an appointment with us here: <a href="mailto:calendly.com/casast/i9-appt">calendly.com/casast/i9-appt</a>

Don't forget to bring your <u>original</u>, <u>unexpired documents!</u>