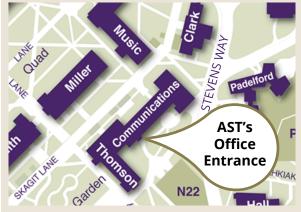

To find our offices (CMU B042), head to the Communications building's southwest entrance closest to the N22 lot. Head down the stairs to the Basement Level and follow the signage to locate B042.

Alternatively, an elevator is outside of the southwest entrance. Go down to "Floor B", and B042 is directly across the elevator.